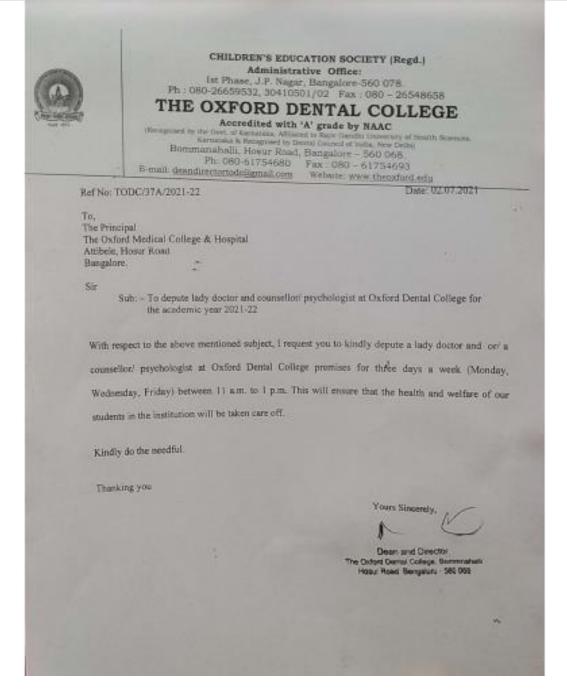

APPLICATION FOR DEPUTATION OF LADY DOCTOR AND PSYCHOLOGIST

| (1)           | CHILDREN'S EDUCATION S<br>Degt No. 254/1974<br>C.A. Ster No. 40, 30* Mass. (* Phase J.P.)<br>9: 08541754531/503 Pag 2654858 E.                                                                                   | 73)<br>Neger, Blangelore - 560 078.                                   |
|---------------|------------------------------------------------------------------------------------------------------------------------------------------------------------------------------------------------------------------|-----------------------------------------------------------------------|
| MARCH IN ADDR | THE OXFORD MEDICAL COLLEGE, MOS<br>(Recognized by Govt. of India & Media<br>Attilianted to Regiv Gandhi University o<br>Resear Road 208 73, Talesanshell, Attilete Not<br>2: 080-51854102/188 Fax: 51854106, E-6 | al Council of India, New Delhi<br>/ Health Sciences, Bangalore        |
| Ref.3         | .58/TONCH & RC/2021-23                                                                                                                                                                                           | Date: 03.07.2021                                                      |
| To<br>The I   | Vencoal                                                                                                                                                                                                          |                                                                       |
| The C         | isterd Dental College                                                                                                                                                                                            |                                                                       |
|               | den.                                                                                                                                                                                                             |                                                                       |
| Bir,          | Sub Deputation of lady destroy and services                                                                                                                                                                      |                                                                       |
| Colle         | Sub: Deputation of lady doctor and counsels<br>in its the academic year 2021-22                                                                                                                                  |                                                                       |
| docts<br>week | With reference to the above subject I are her<br>r and a connectory Paythologist at Oxford<br>(Monday, Wednesday, and Friday) between 1                                                                          | w by deputing the following lad<br>Dental College for three days      |
|               | <ol> <li>Dr. Swapna B, (Professor &amp; HOO of Pay<br/>2. Kvertha, Couraelar Psychiatry Social W</li> </ol>                                                                                                      |                                                                       |
|               |                                                                                                                                                                                                                  |                                                                       |
|               |                                                                                                                                                                                                                  | Jacob.                                                                |
|               |                                                                                                                                                                                                                  | Principal                                                             |
|               |                                                                                                                                                                                                                  | PRINCIPAL<br>Research Colorge, Hospital<br>Prostanting Antonio Contra |
|               |                                                                                                                                                                                                                  | Passes of Colorge, Harpers                                            |
|               |                                                                                                                                                                                                                  |                                                                       |
|               |                                                                                                                                                                                                                  |                                                                       |
|               |                                                                                                                                                                                                                  |                                                                       |
|               |                                                                                                                                                                                                                  |                                                                       |

# APPOINTMENT OF LADY DOCTOR AND PSYCHOLOGIST