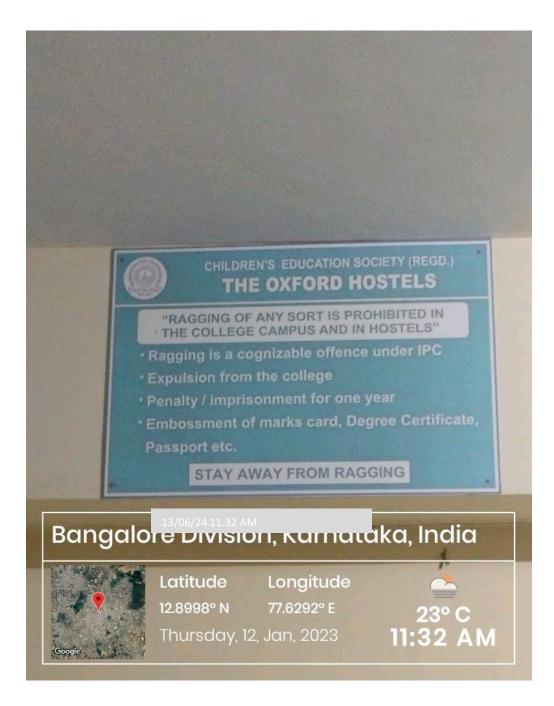

CHILDREN'S EDUCATION SOCIETY (Regd.)

CHILDREN'S EDUCATION SOCIETY (Regd.) Administrative Office:

ANTI-RAGGING DISPLAY BOARDS ACROSS THE CAMPUS

# ANTI-RAGGING DISPLAY BOARDS ACROSS THE CAMPUS