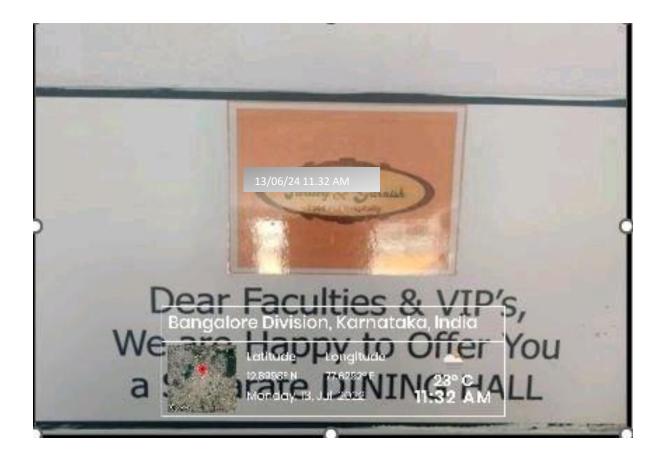

CHILDREN'S EDUCATION SOCIETY (Regd.)

CHILDREN'S EDUCATION SOCIETY (Regd.) Administrative Office:

ANTI-RAGGING DISPLAY BOARDS ACROSS THE CAMPUS

# ANTI-RAGGING DISPLAY BOARDS ACROSS THE CAMPUS