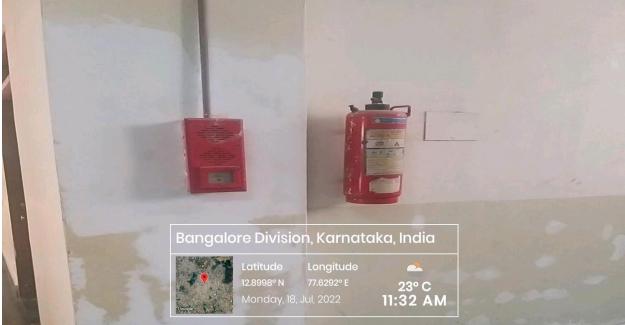

#### FIRE EXTINGUISHER IN THE CAMPUS

PRINCIPAL The Oxford Dental Collegev Bommanahalli, Hosur Road, Bangalore - 560 068,